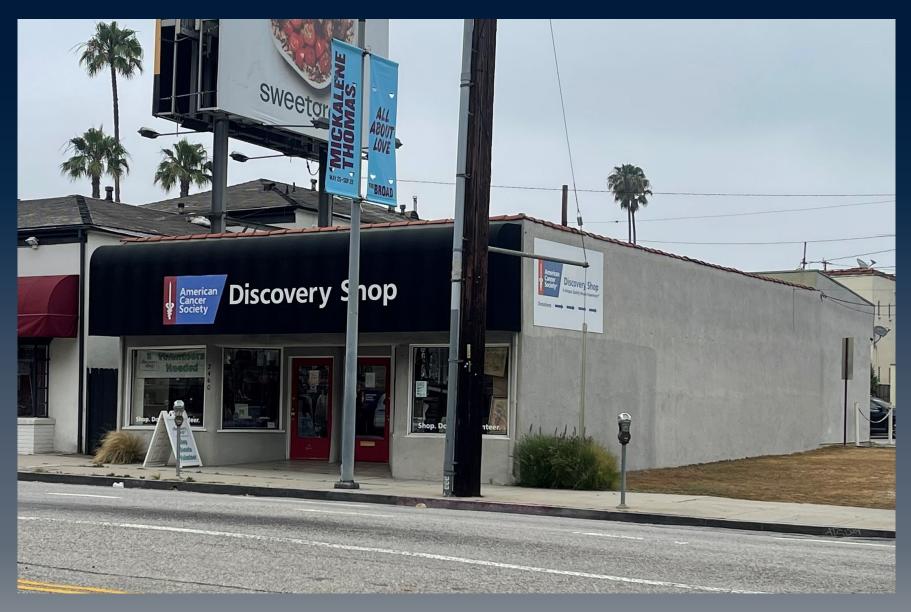

#### PROPERTY INFORMATION:

Address: 2460 Overland Avenue, Los Angeles, CA 90064

Building Size: Approximately 2,340 square feet

Parking: Rear parking (5 single spaces)

Asking Rate: \$2.95 NNN per square foot per month. Tenant to pay its pro-rata share of real

#### **PROPERTY HIGHLIGHTS:**

• Located just South of the intersection of West Pico Boulevard and Overland Avenue.

Freeway access to the Santa Monica (10) Freeway from Overland Avenue;

• Directly across from the new UCLA campus.