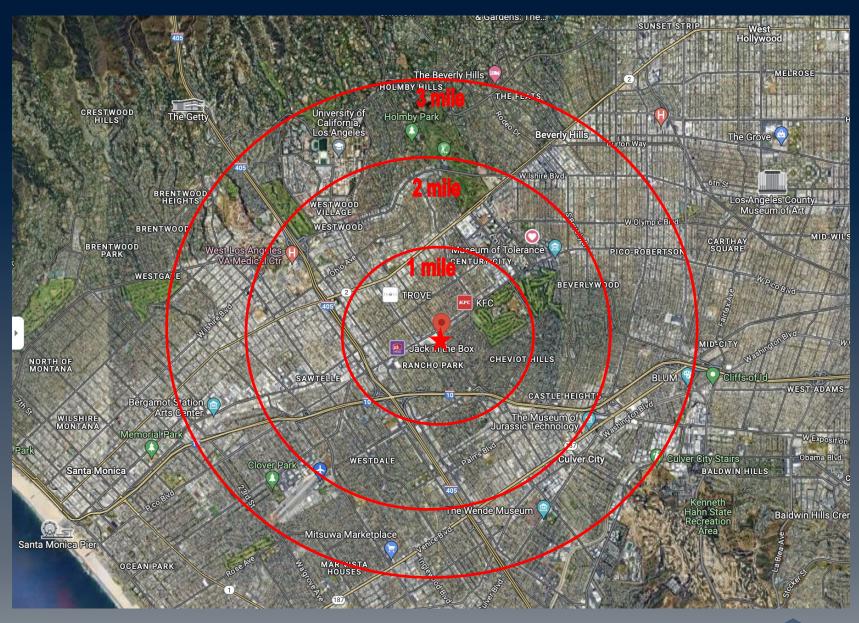

#### **PROPERTY HIGHLIGHTS:**

• Located just South of the intersection of West Pico Boulevard and Overland Avenue.

Freeway access to the Santa Monica (10) Freeway from Overland Avenue;

• Directly across from the new UCLA campus.