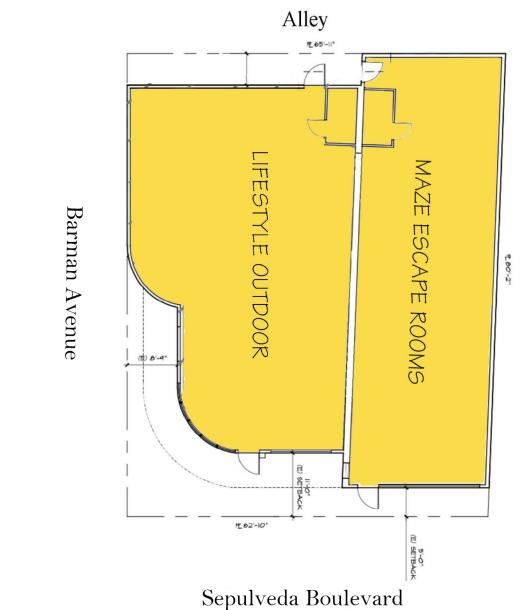

#### PROPERTY INFORMATION

| Address:             | 4371 Sepulveda Boulevard, Culver City, CA 90230                                                 |
|----------------------|-------------------------------------------------------------------------------------------------|
| Building & Lot Size: | Approximately 4,141 square foot commercial building on approximately 5,144 square feet of land. |
| Asking Price:        | \$2,750,000 \$2,300,000 all cash. Property will be delivered free and clear of any financing.   |
| NOI:                 | \$125,879                                                                                       |
| Cap Rate:            | <del>·4.9%</del> 5.47%                                                                          |