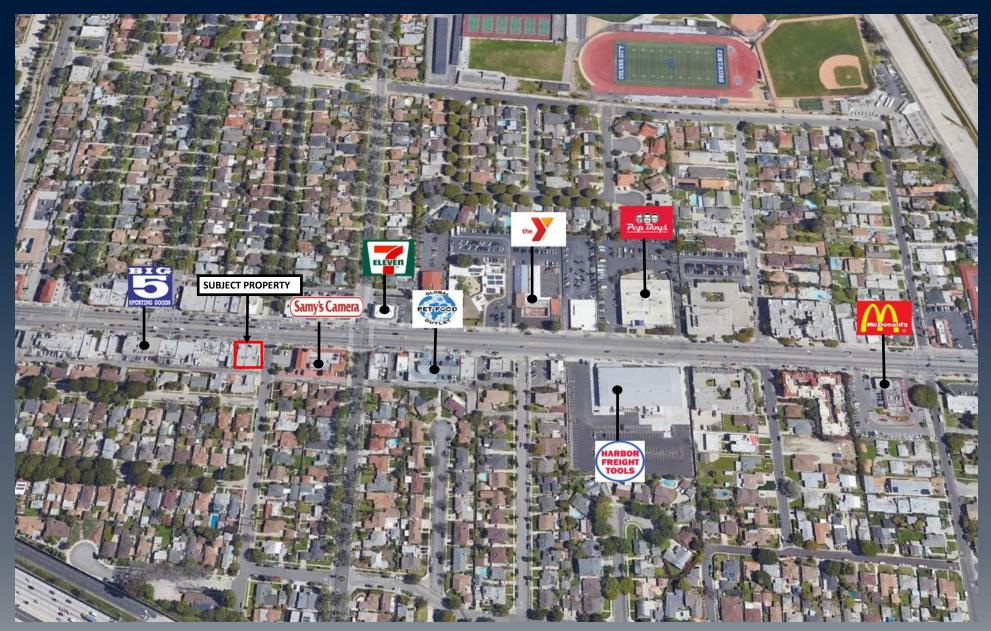

#### PROPERTY HIGHLIGHTS

• Two-tenant NNN Leased Investment;

Mar

- Located at Northwest corner of Sepulveda Boulevard and Barman Avenue;
- Approximately 24,750 cars pass through this location daily;
- Neighbors include Pep Boys, Big 5, Culver Palms YMCA, Samy's Camera, Harbor Freight Tools, Automobile Club of Southern California and many other established retailers and restaurants.