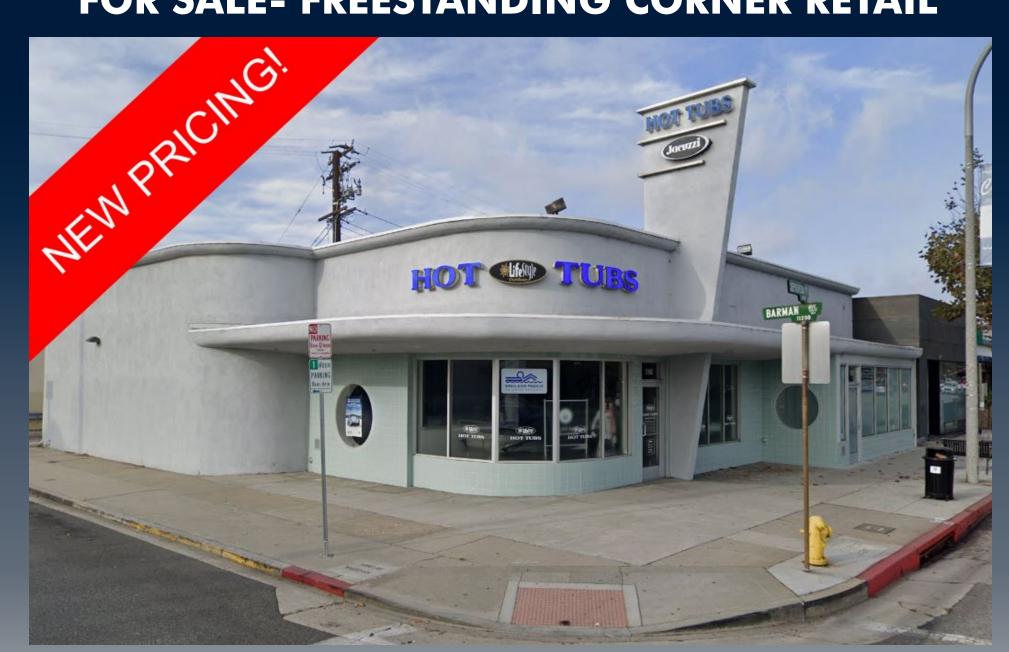

#### PROPERTY INFORMATION

| Address:             | 4371 Sepulveda Boulevard, Culver City, CA 90230                                                 |
|----------------------|-------------------------------------------------------------------------------------------------|
| Building & Lot Size: | Approximately 4,141 square foot commercial building on approximately 5,144 square feet of land. |
| Asking Price:        | \$2,750,000 \$2,300,000 all cash. Property will be delivered free and clear of any financing.   |
| NOI:                 | \$125,879                                                                                       |
| Cap Rate:            | <del>·4.9%</del> 5.47%                                                                          |

#### PROPERTY HIGHLIGHTS

• Two-tenant NNN Leased Investment;

Mar

- Located at Northwest corner of Sepulveda Boulevard and Barman Avenue;
- Approximately 24,750 cars pass through this location daily;
- Neighbors include Pep Boys, Big 5, Culver Palms YMCA, Samy's Camera, Harbor Freight Tools, Automobile Club of Southern California and many other established retailers and restaurants.